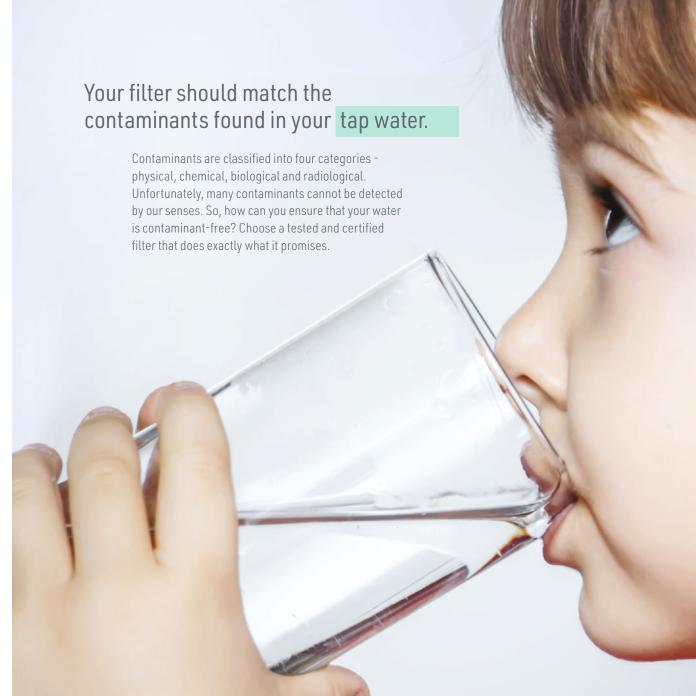

# You should know

where it comes from and **what's in it**.

#### Remember... it's *your* water.

Have confidence it's being filtered properly.

### Selective Filtration™ is our advantage.

Our Selective Filtration technology removes 99.9% of contaminants present in municipally treated water, while maintaining essential minerals that are vital to your health, like calcium, potassium and magnesium. The results are pure and *healthier* water from your tap